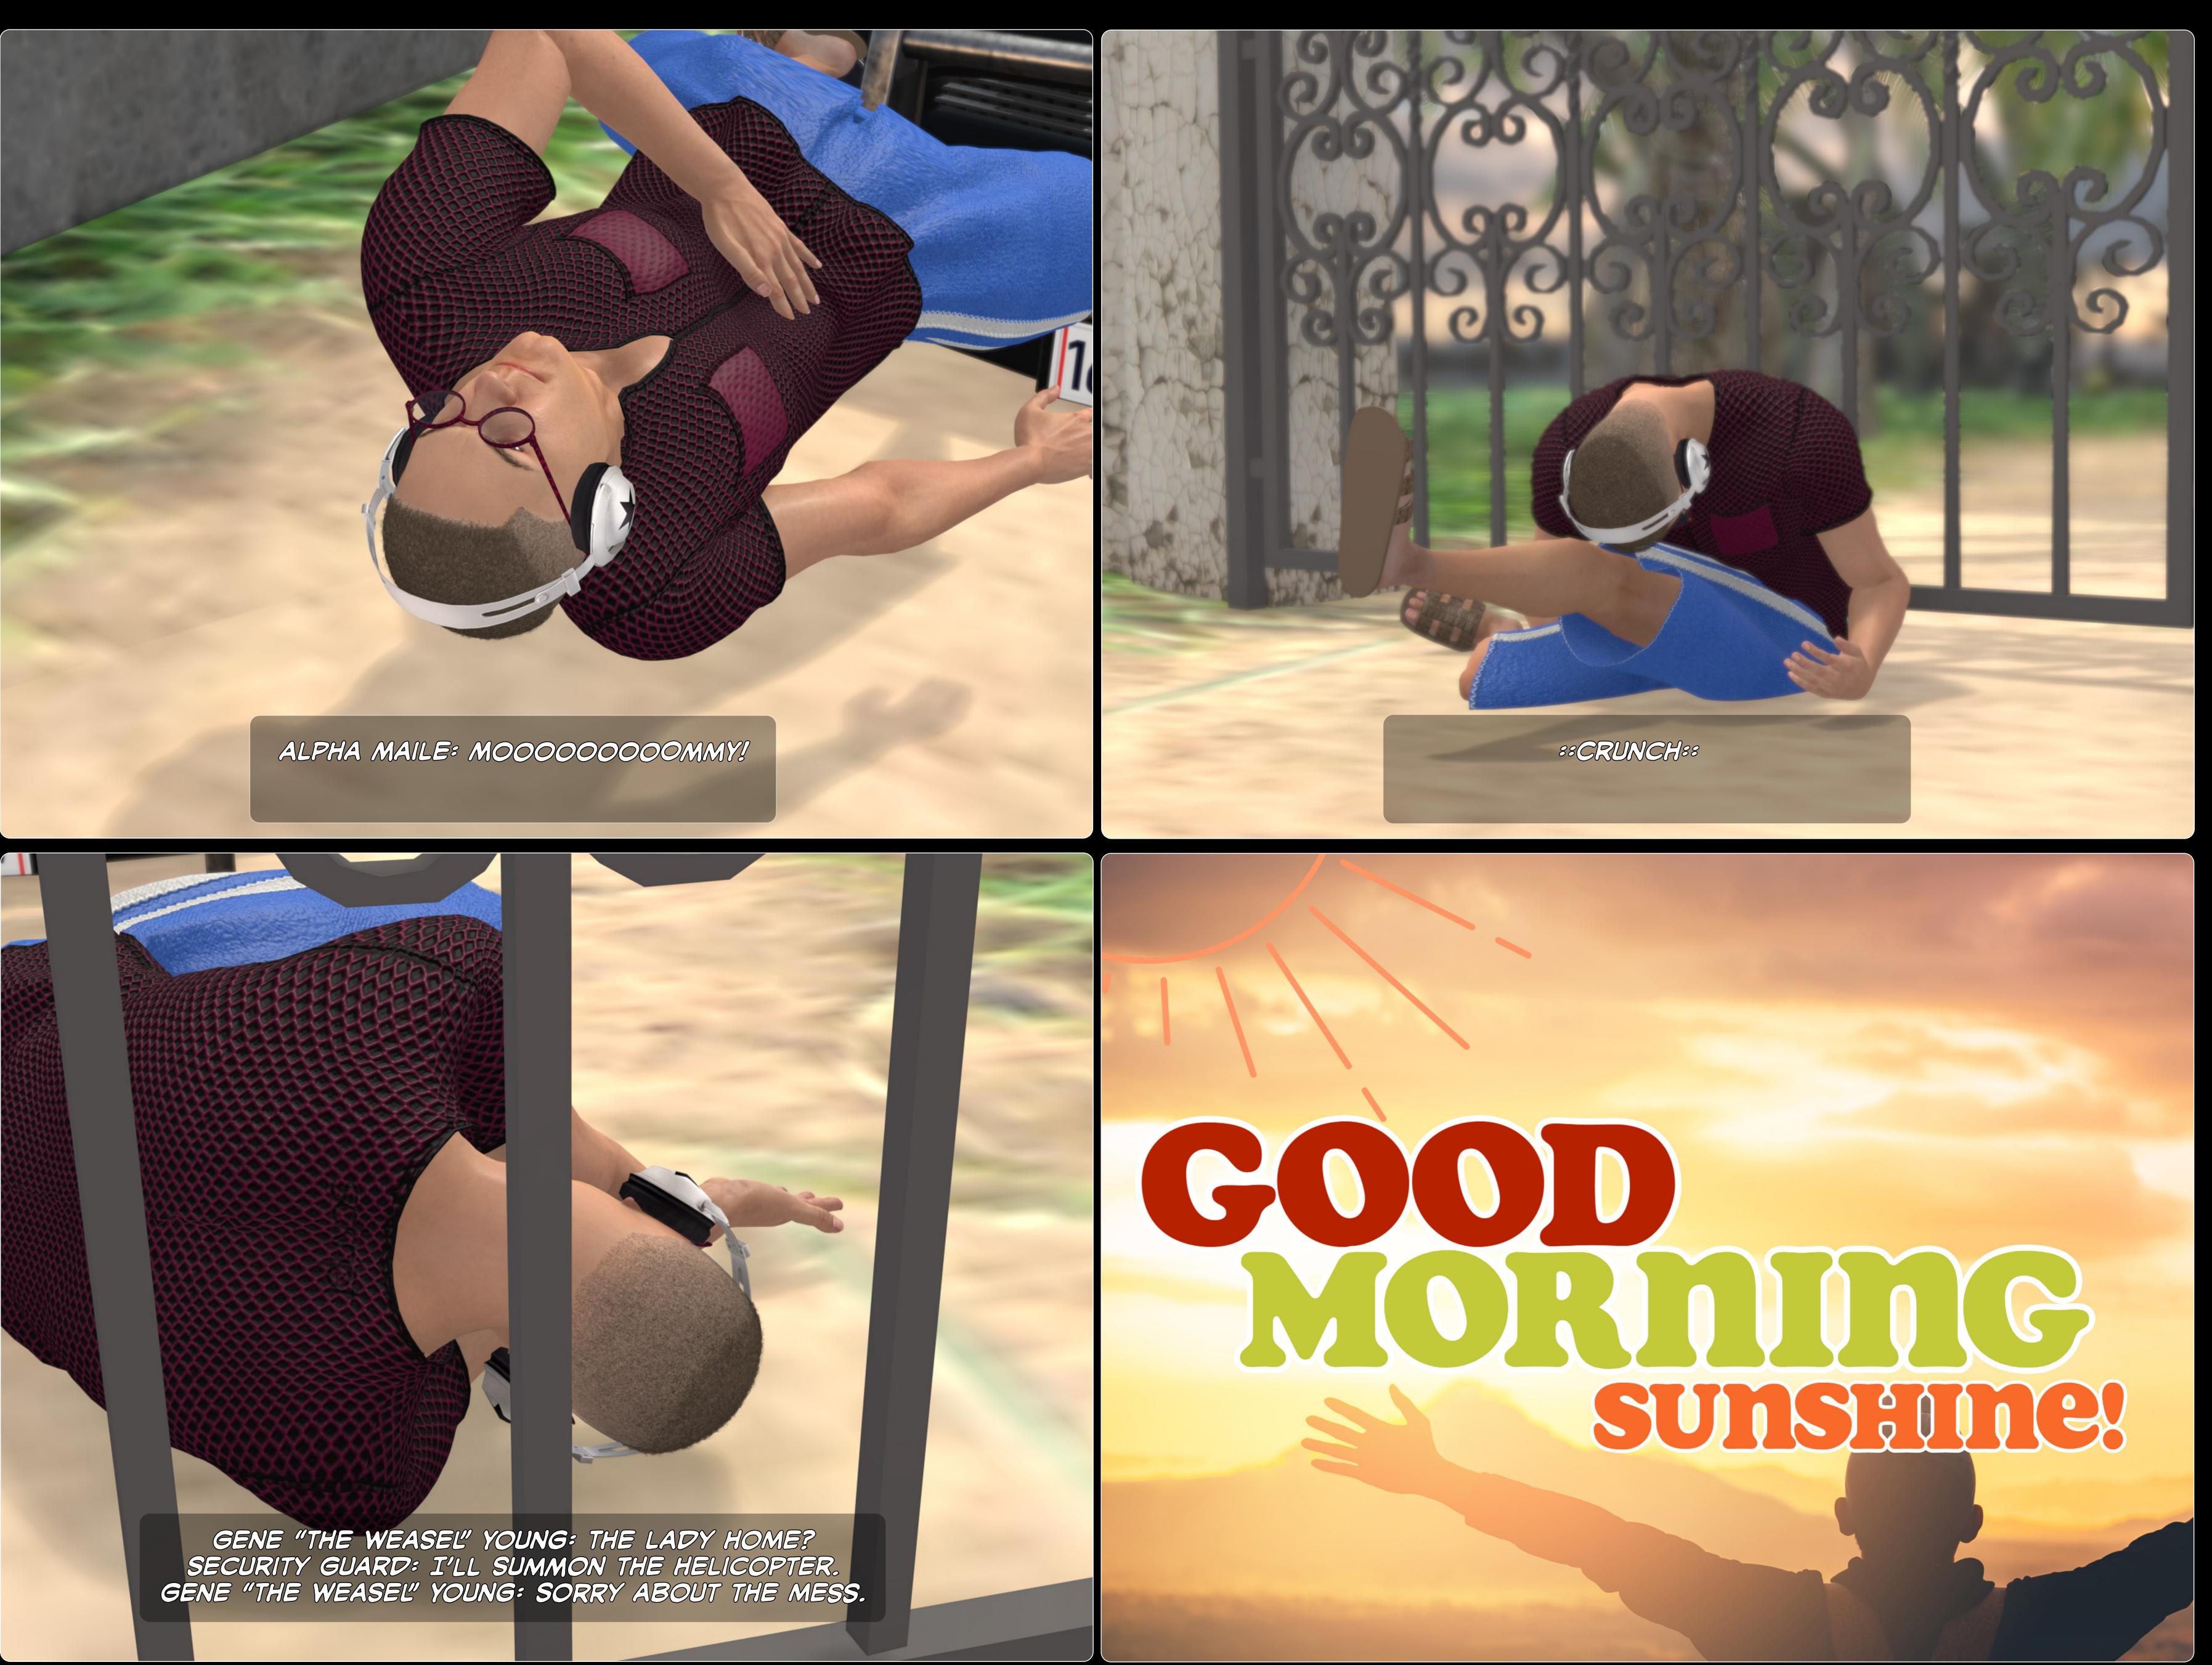

ALPHA MAILE: SEE THAT? BEHIND ME? LOOKS LIKE THE GREEN PIGGIE AT THE FRONT GATE CALLED THE COPS ON ME! THAT'S OKAY, I'M GONNA TELL THAT PIG OFF!